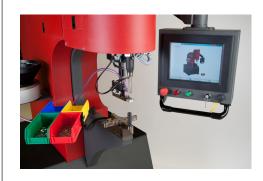

### **Automated Press Brake Tending**

Compatable With Virtually ANY Press Brake - Retrofits Available

Already Implemented In The Field With These Brands:

Part Example - Candy Dish Bends - 24 Time - 4:02

FINISHLINE All-in-one Deburring & Finishing