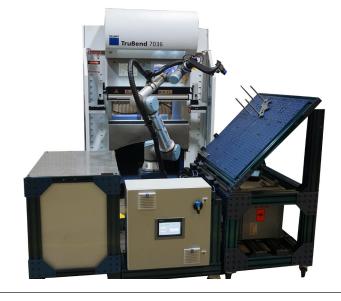

### **Automated Press Brake Tending**

Compatable With Virtually ANY Press Brake - Retrofits Available

Already Implemented In The Field With These Brands:

Part Example - Candy Dish Bends - 24 Time - 4:02

FINISHLINE All-in-one Deburring & Finishing