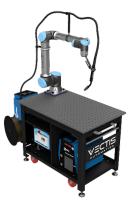

### **Automated Press Brake Tending**

Compatable With Virtually ANY Press Brake - Retrofits Available

Already Implemented In The Field With These Brands:

Part Example - Candy Dish Bends - 24 Time - 4:02

FINISHLINE All-in-one Deburring & Finishing