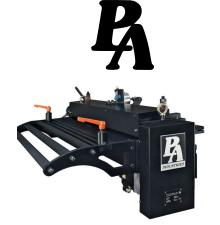

### **Automated Press Brake Tending**

Compatable With Virtually ANY Press Brake - Retrofits Available

Already Implemented In The Field With These Brands:

Part Example - Candy Dish Bends - 24 Time - 4:02

FINISHLINE All-in-one Deburring & Finishing